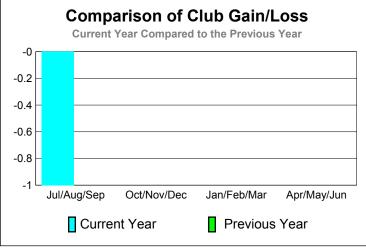

## 2010-2011 GMT Reports for District (or Undistricted) District 16 A

-12 -16

-20

-24 -28

Jul/Aug/Sep

**Location: NEW JERSEY** GMT CA: 1 **GMT: ED J LECIUS** 

|             |                     | <u>Club</u><br><b>201</b>     |                                   | <u>Clubs</u><br>2009-2010        |                                  |
|-------------|---------------------|-------------------------------|-----------------------------------|----------------------------------|----------------------------------|
| Month       | New<br>Club<br>Goal | Actual<br>New<br><u>Clubs</u> | Actual<br>Dropped<br><u>Clubs</u> | Gain/<br>Loss of<br><u>Clubs</u> | Gain/<br>Loss of<br><u>Clubs</u> |
| Jul/Aug/Sep | 0                   | 0                             | -1                                | -1                               | 0                                |
| Oct/Nov/Dec | 0                   | 0                             | 0                                 | 0                                | 0                                |
| Jan/Feb/Mar | 0                   | 0                             | 0                                 | 0                                | 0                                |
| Apr/May/Jun | 1                   | 0                             | 0                                 | 0                                | 0                                |
| Totals      | 1                   | 0                             | -1                                | -1                               | 0                                |