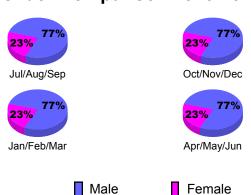

# Gender Comparison 2010-2011

Jan/Feb/Mar

Previous Year

Apr/May/Jun

Oct/Nov/Dec

Current Year