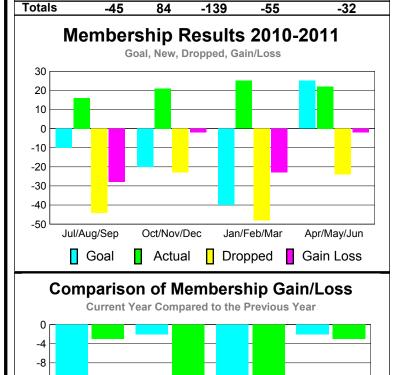

### Club Results 2010-2011 Goal, New, Dropped, Gain/Loss 1.2 0.8 0.4 0 -0.4 -0.8 -1.2 Jul/Aug/Sep Oct/Nov/Dec Jan/Feb/Mar Others Goal Actual Dropped Gain Loss

# YTD Status Quo Clubs 2010-2011

Status Quo Clubs Total Status Quo Members

|             | <u></u>                    | 201                          | 2009-2010                        |                                 |                                 |
|-------------|----------------------------|------------------------------|----------------------------------|---------------------------------|---------------------------------|
| Month       | Net<br>Memb<br><u>Goal</u> | Actual<br>New<br><u>Memb</u> | Actual<br>Dropped<br><u>Memb</u> | Gain/<br>Loss of<br><u>Memb</u> | Gain/<br>Loss of<br><u>Memb</u> |
| Jul/Aug/Sep | -10                        | 16                           | -44                              | -28                             | -3                              |
| Oct/Nov/Dec | -20                        | 21                           | -23                              | -2                              | -12                             |
| Jan/Feb/Mar | -40                        | 25                           | -48                              | -23                             | -14                             |
| Apr/May/Jun | 25                         | 22                           | -24                              | -2                              | -3                              |